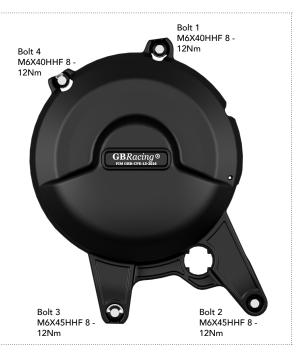

## SECONDARY CLUTCH COVER PART NO. EC-690-2011-2-GBR

- 1 Remove 4 existing bolts from the stock Clutch cover, shown as position Bolt 1, 2, 3 & 4.
- 2 Place the Secondary Clutch Cover over the stock cover.
- 3 Assemble 4 replacement bolts loosely in the correct position as shown.
- 4 Tighten bolts to a Torque of 12Nm as per Manufacturer's recommendations. DO NOT OVERTIGHTEN.