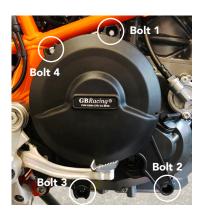

## SECONDARY CLUTCH COVER PART NO. EC-690-2011-2-GBR

- 1 Remove 4 existing bolts from the stock Clutch cover, shown as position Bolt 1, 2, 3 & 4.
- 2 Place the Secondary Clutch Cover over the stock cover.
- 3 Assemble 4 replacement bolts loosely in the correct position as shown.
- 4 Tighten bolts to a Torque of 12Nm as per Manufacturer's recommendations. DO NOT OVERTIGHTEN.