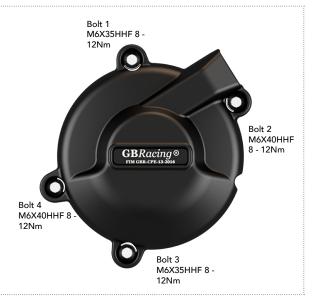

## SECONDARY ALTERNATOR COVER PART NO. EC-690-2011-1-GBR

- Remove 4 existing bolts from the stock Alternator cover, shown as position Bolt 1, 2, 3 & 4.
- 2 Place the Secondary Alternator Cover over the stock cover.
- 3 Assemble 4 replacement bolts loosely in the correct position as shown.
- Tighten bolts to a Torque of 12Nm as per Manufacturer's recommendations.
  DO NOT OVERTIGHTEN.