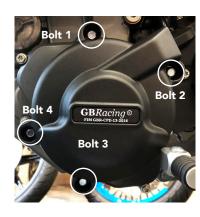

## SECONDARY ALTERNATOR COVER PART NO. EC-690-2011-1-GBR

- Remove 4 existing bolts from the stock Alternator cover, shown as position Bolt 1, 2, 3 & 4.
- 2 Place the Secondary Alternator Cover over the stock cover.
- 3 Assemble 4 replacement bolts loosely in the correct position as shown.
- Tighten bolts to a Torque of 12Nm as per Manufacturer's recommendations.
  DO NOT OVERTIGHTEN.