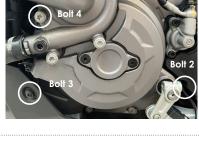

- Remove the 4 standard bolts as shown as bolt position 1, 2, 3 & 4.
- 2 Place the secondary clutch over the standard clutch.
- Insert the 4 supplied bolts and tighten to a maximum of 10Nm as per manufacturer's recommendations.