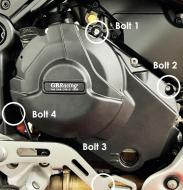

- Remove the 4 standard bolts as shown as bolt position 1, 2, 3 & 4.
- 2 Place the secondary clutch over the standard clutch.
- Insert the 4 supplied bolts and tighten to a maximum of 10Nm as per manufacturer's recommendations.