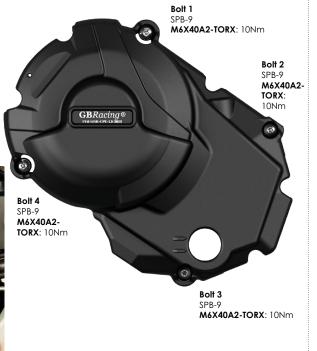

## SECONDARY ALTERNATOR COVER PART NO. EC-V2-950-2021-1-GBR

- Remove skid plate if fitted.
- Remove the 4 standard bolts as shown as bolt position 1, 2,3 & 4.
- Place the secondary alternator cover over the standard alternator.
- Insert the 4 supplied bolts and tighten to a maximum of 10Nm as per manufacturer's recommendations. DO NOT OVERTIGHTEN

- Remove the 4 standard bolts as shown as bolt position 1, 2, 3 & 4.
- 2 Place the secondary clutch over the standard clutch.
- Insert the 4 supplied bolts and tighten to a maximum of 10Nm as per manufacturer's recommendations.