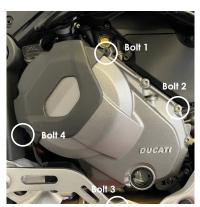

## SECONDARY ALTERNATOR COVER PART NO. EC-V2-950-2021-1-GBR

- Remove skid plate if fitted.
- Remove the 4 standard bolts as shown as bolt position 1, 2,3 & 4.
- Place the secondary alternator cover over the standard alternator.
- Insert the 4 supplied bolts and tighten to a maximum of 10Nm as per manufacturer's recommendations. DO NOT OVERTIGHTEN