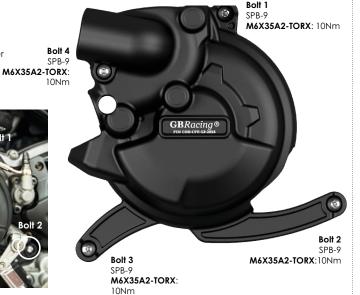

## SECONDARY ALTERNATOR COVER PART NO. EC-V2-950-2021-1-GBR

- Remove skid plate if fitted.
- Remove the 4 standard bolts as shown as bolt position 1, 2,3 & 4.
- Place the secondary alternator cover over the standard alternator.
- Insert the 4 supplied bolts and tighten to a maximum of 10Nm as per manufacturer's recommendations. DO NOT OVERTIGHTEN

- Remove the 4 standard bolts as shown as bolt position 1, 2, 3 & 4.
- 2 Place the secondary clutch over the standard clutch.
- Insert the 4 supplied bolts and tighten to a maximum of 10Nm as per manufacturer's recommendations.