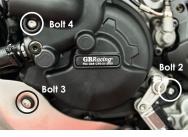

- Remove the 4 standard bolts as shown as bolt position 1, 2, 3 & 4.
- 2 Place the secondary clutch over the standard clutch.
- Insert the 4 supplied bolts and tighten to a maximum of 10Nm as per manufacturer's recommendations.