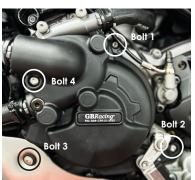

## SECONDARY ALTERNATOR COVER PART NO. EC-V2-950-2021-1-GBR

- Remove skid plate if fitted.
- Remove the 4 standard bolts as shown as bolt position 1, 2,3 & 4.
- Place the secondary alternator cover over the standard alternator.
- Insert the 4 supplied bolts and tighten to a maximum of 10Nm as per manufacturer's recommendations. DO NOT OVERTIGHTEN